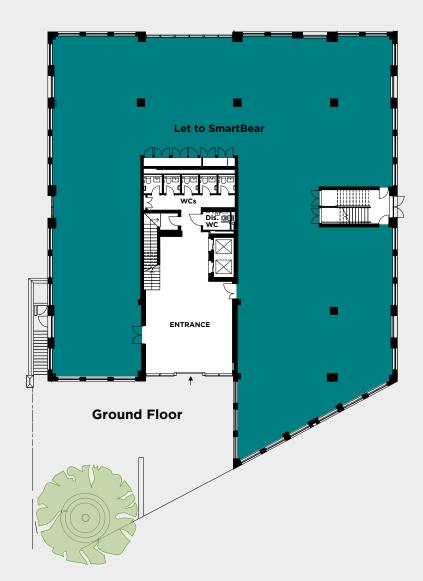

## **FLOOR PLANS**

The floors will provide the following approximate areas:

| FLOOR  | sq m   | sq ft     |
|--------|--------|-----------|
| Third  | 380.2  | 4,092     |
| Second | 635.1  | 6,836     |
| First  | 634.3  | 6,828     |
| Ground | Let to | SmartBear |
| Total  | 1,650  | 17,756    |

First / Second Floor