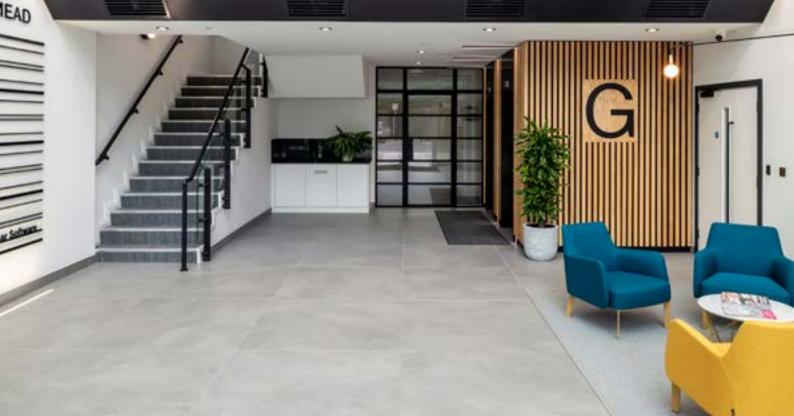

# REDEFINING SUSTAINABILITY FOR BATH OFFICES

Royal Mead provides outstanding contemporary office accommodation in the heart of Bath. ESG and Wellness have been integrated to ensure a truly unique user experience. The full height reception provides an enviable first impression leading through to four floors of flexible, open plan office space arranged around a central core.

The quality is undiminished throughout the building with outstanding natural light, a high specification, new end-of-journey facilities and attractive finishes to all areas. The top floor has four roof terraces which provide exceptional views over Bath and the surrounds.