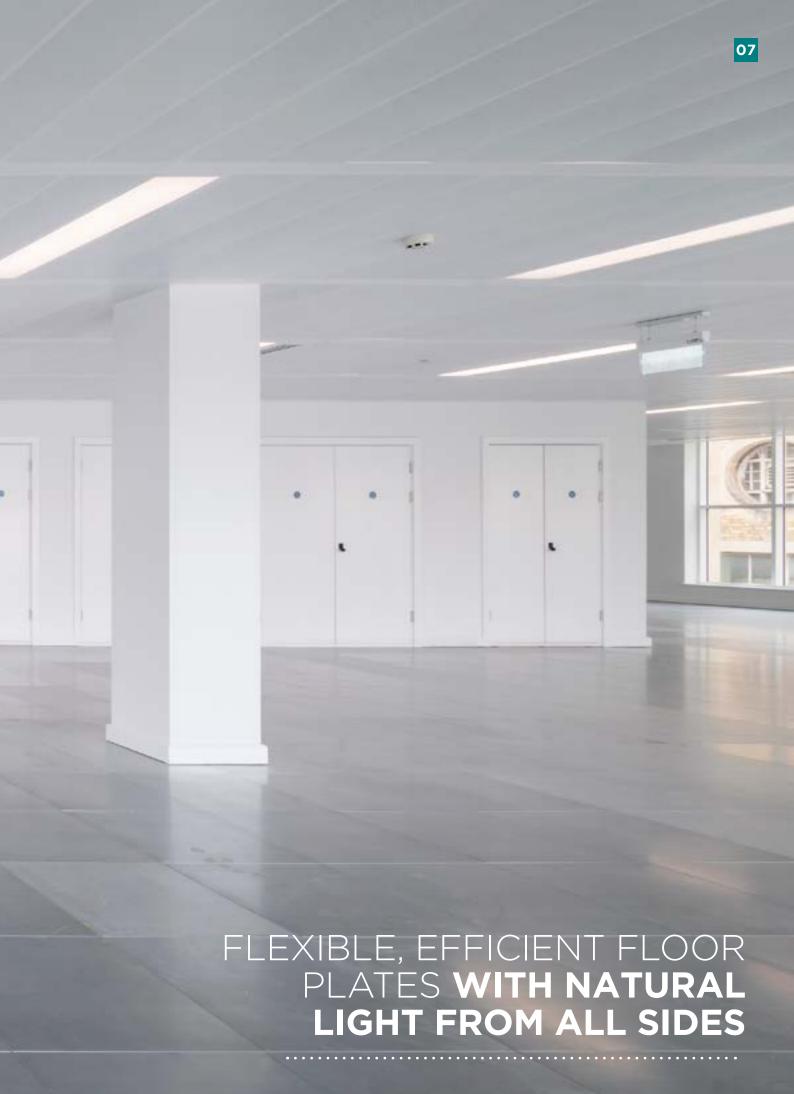

# REDEFINING SUSTAINABILITY FOR BATH OFFICES

Royal Mead provides outstanding contemporary office accommodation in the heart of Bath. ESG and Wellness have been integrated to ensure a truly unique user experience. The full height reception provides an enviable first impression leading through to four floors of flexible, open plan office space arranged around a central core.

The quality is undiminished throughout the building with outstanding natural light, a high specification, new end-of-journey facilities and attractive finishes to all areas. The top floor has four roof terraces which provide exceptional views over Bath and the surrounds.