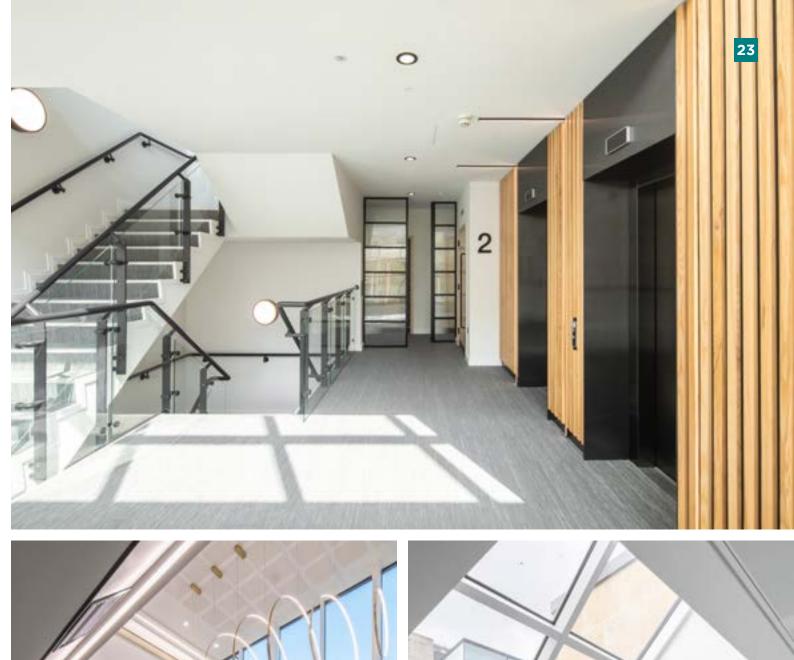

# REDEFINING SUSTAINABILITY FOR BATH OFFICES

Royal Mead provides outstanding contemporary office accommodation in the heart of Bath. ESG and Wellness have been integrated to ensure a truly unique user experience. The full height reception provides an enviable first impression leading through to four floors of flexible, open plan office space arranged around a central core.

The quality is undiminished throughout the building with outstanding natural light, a high specification, new end-of-journey facilities and attractive finishes to all areas. The top floor has four roof terraces which provide exceptional views over Bath and the surrounds.