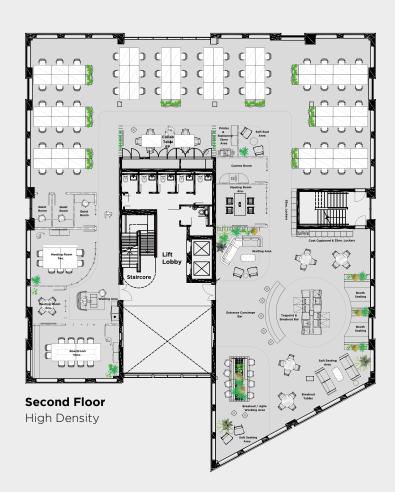

### **Second Floor**

High Density

| Open plan desks        | 64 |
|------------------------|----|
| Agile working areas    | 24 |
| 4 person meeting room  | 2  |
| 7 person meeting room  | 1  |
| 10 person meeting room | 1  |
| Collaboration area     | Ω  |

| Quiet working       | 3 |
|---------------------|---|
| Teapoint / Breakout | 1 |
| Coats & lockers     | 1 |
| Comms Room          | 1 |