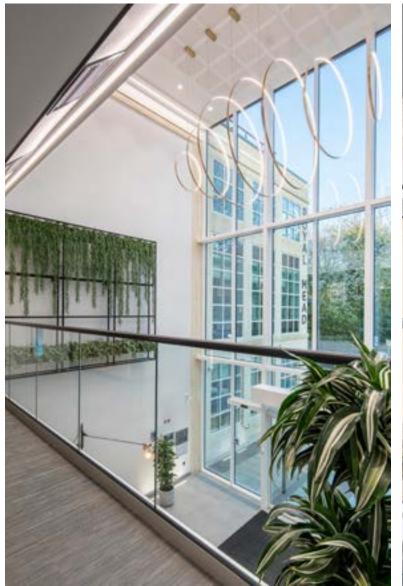

# REDEFINING SUSTAINABILITY FOR BATH OFFICES

Royal Mead provides outstanding contemporary office accommodation in the heart of Bath. ESG and Wellness have been integrated to ensure a truly unique user experience. The full height reception provides an enviable first impression leading through to four floors of flexible, open plan office space arranged around a central core.

The quality is undiminished throughout the building with outstanding natural light, a high specification, new end-of-journey facilities and attractive finishes to all areas. The top floor has four roof terraces which provide exceptional views over Bath and the surrounds.