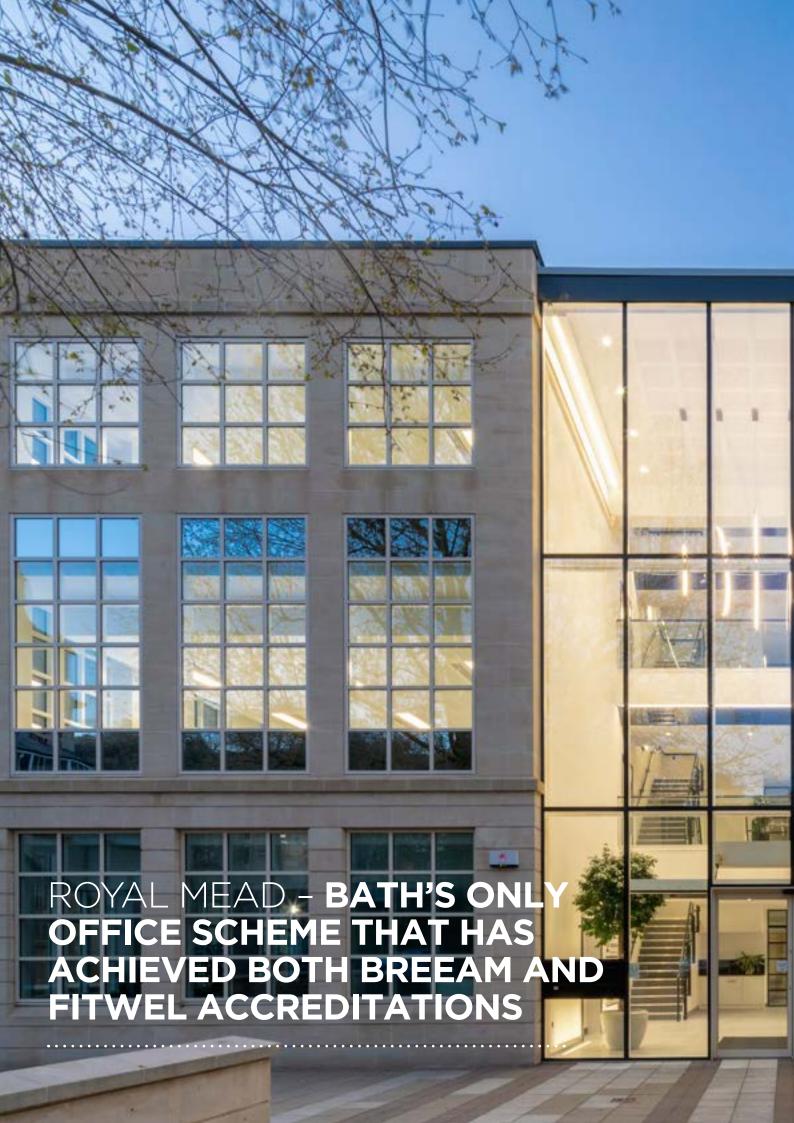

# REDEFINING SUSTAINABILITY FOR BATH OFFICES

Royal Mead provides outstanding contemporary office accommodation in the heart of Bath. ESG and Wellness have been integrated to ensure a truly unique user experience. The full height reception provides an enviable first impression leading through to four floors of flexible, open plan office space arranged around a central core.

The quality is undiminished throughout the building with outstanding natural light, a high specification, new end-of-journey facilities and attractive finishes to all areas. The top floor has four roof terraces which provide exceptional views over Bath and the surrounds.