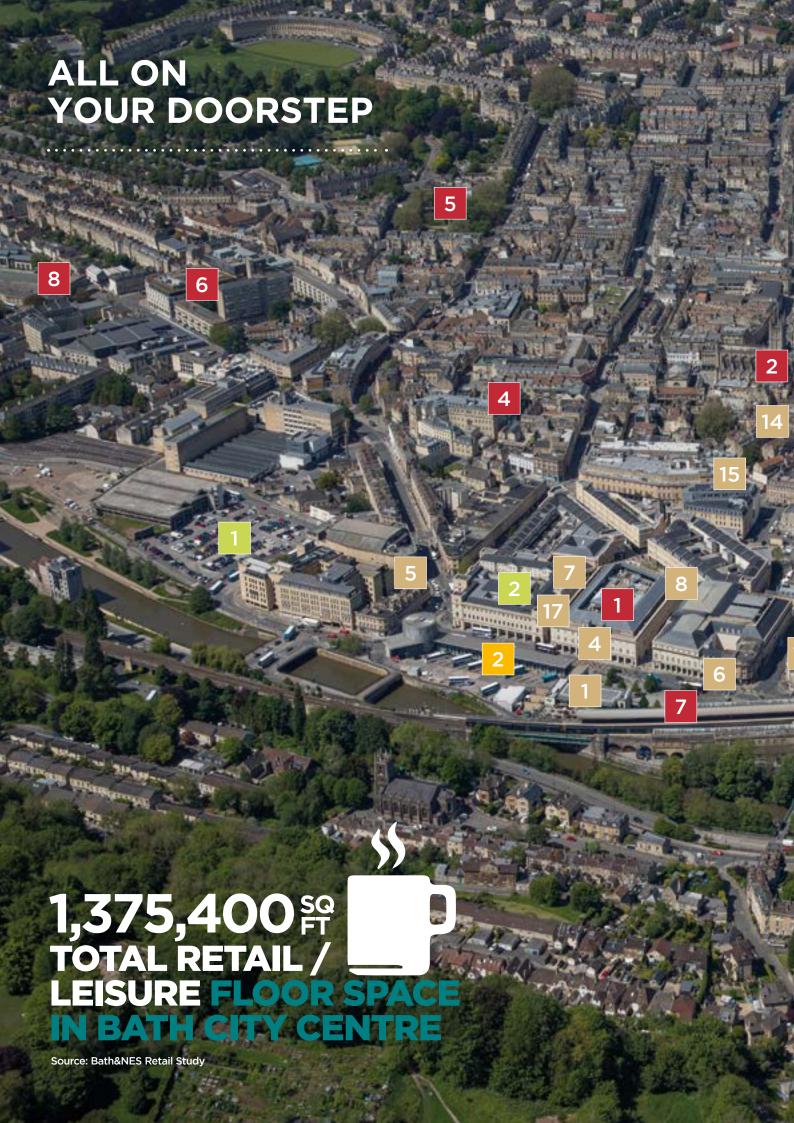

#### **Communications**

- 1 Bath Spa Train Station
- 2 Bus Station

### Coffee / Bar / Restaurant

- 1 Graze
- 2 Mus Coffee House
- 3 The Ram
- 4 Mokoko Coffee & Bakery
- 5 Forum Coffee House
- 6 Café au Lait
- 7 Thaikun
- 8 Cosy Club Restaurant
- 9 Earl Bar
- 10 The Elder Restaurant
- 11 Opa Bath
- 12 ArtBar
- 13 The Hideout Bar
- 14 Bath Bun Coffee House
- 15 The Columbia Company Coffee House
- 16 Brasserie Brunel
- 17 Comptoir Libanais Restaurant Bath

#### Leisure

- 1 Southgate Shopping Centre
- 2 Bath Abbey
- 3 Bath Rugby (REC Ground)
- 4 Thermae Bath Spa
- 5 Queen Square
- 6 Apex City Hotel
- 7 Avon Valley Cyclery
- 8 Green Park Station Markets

### **Parking**

- 1 Avon Street Car Park
- 2 Southgate Shopping Centre Car Park
- 3 Bath Spa Train Station Car Park
- 4 Manvers Street Car Park