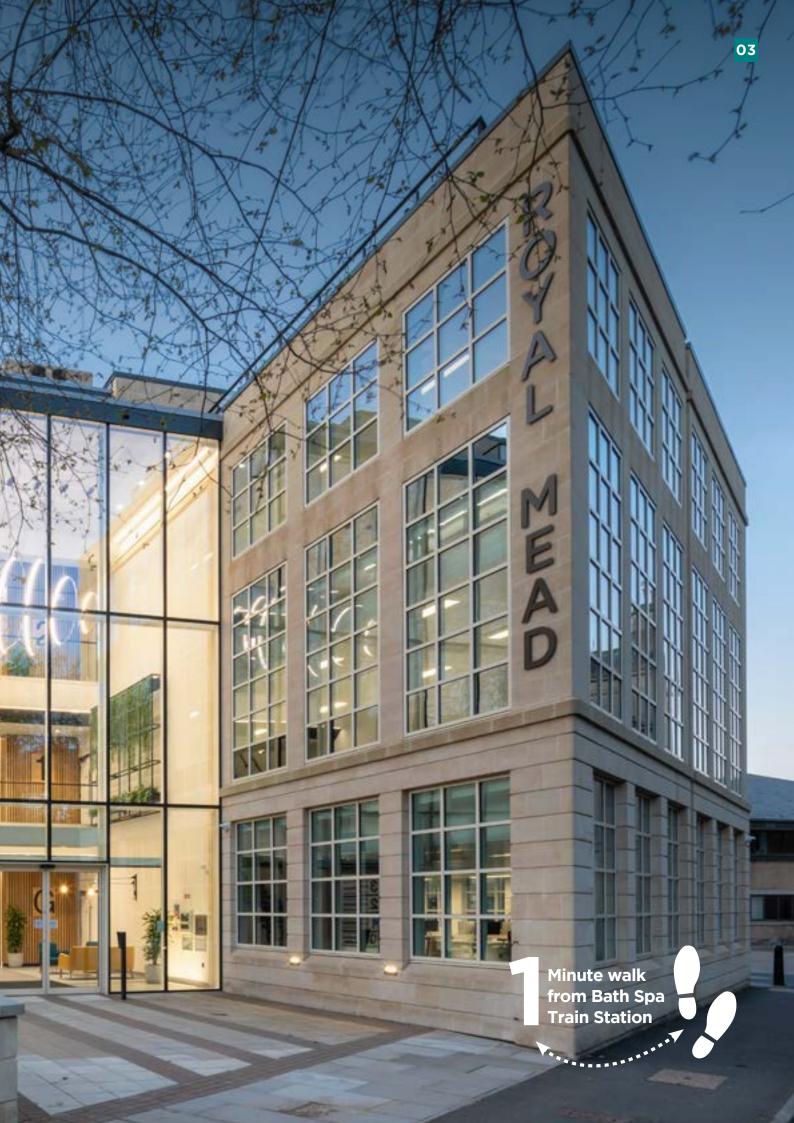

# REDEFINING SUSTAINABILITY FOR BATH OFFICES

Royal Mead provides outstanding contemporary office accommodation in the heart of Bath. ESG and Wellness have been integrated to ensure a truly unique user experience. The full height reception provides an enviable first impression leading through to four floors of flexible, open plan office space arranged around a central core.

The quality is undiminished throughout the building with outstanding natural light, a high specification, new end-of-journey facilities and attractive finishes to all areas. The top floor has four roof terraces which provide exceptional views over Bath and the surrounds.