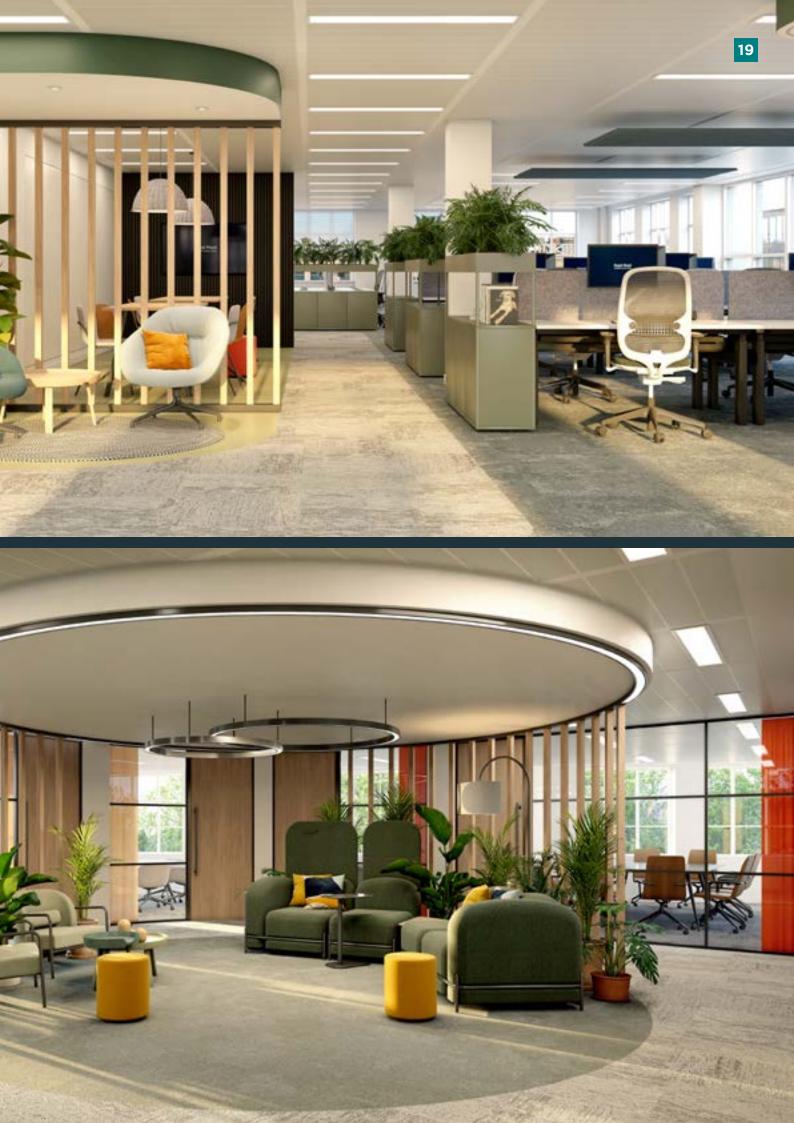

# **FULLY FITTED OPTION**

The accommodation can be offered fully fitted (Cat A+) by the landlord.

The fit out can be tailored to suit an occupiers requirements to provide an occupier with a full turnkey solution, reducing capital expenditure and the lead-in time to occupation.