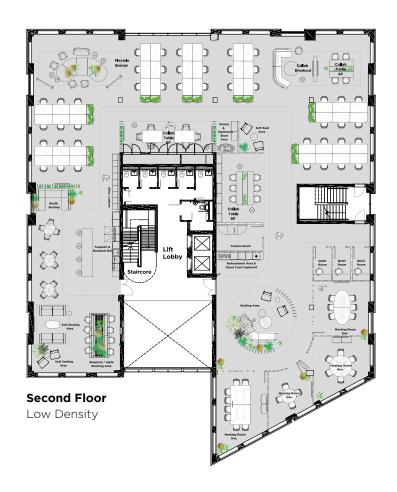

### **Second Floor**

Low Density

| Open plan desks        | 44 |
|------------------------|----|
| Agile working areas    | 3  |
| 4 person meeting room  |    |
| 7 person meeting room  | 2  |
| 10 person meeting room |    |
| Collaboration area     |    |

| Fully Fitted Kitchen | 1 |
|----------------------|---|
| Quiet working        | 3 |
| Teapoint / Breakout  | 1 |
| Coats & lockers      | 1 |
| Comms Room           | 1 |
|                      |   |