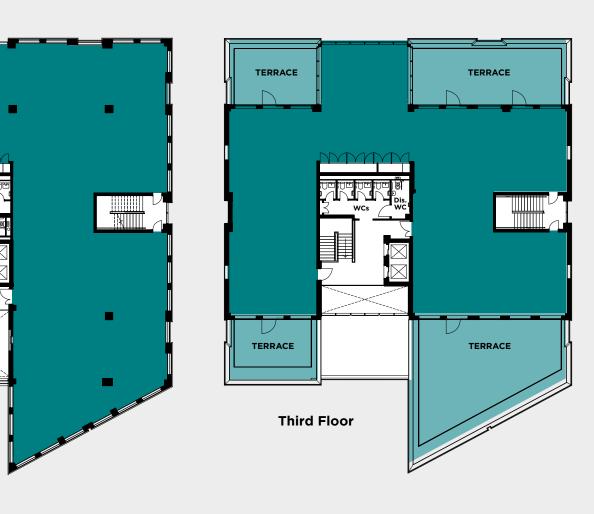

## **FLOOR PLANS**

The floors will provide the following approximate areas:

| FLOOR  | sq m   | sq ft     |
|--------|--------|-----------|
| Third  | 380.2  | 4,092     |
| Second | 635.1  | 6,836     |
| First  | 634.3  | 6,828     |
| Ground | Let to | SmartBear |
| Total  | 1,650  | 17,756    |

The quality is undiminished throughout the building with outstanding natural light, a high specification, new end-of-journey facilities and attractive finishes to all areas. The top floor has four roof terraces which provide exceptional views over Bath and the surrounds.