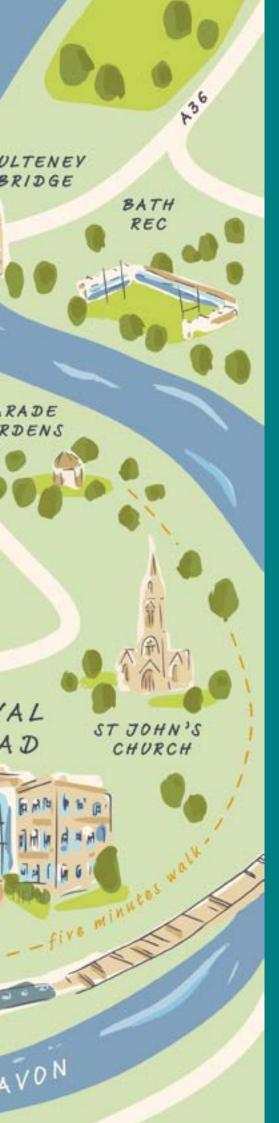

# WHY ROYAL MEAD?

Royal Mead is located adjacent to Bath Spa Train Station and benefits from fantastic local amenities within the Southgate Shopping Centre and Restaurant Quarter, located less than a 2 minute walk away.

The central location ensures that occupiers have access to the widest range of amenities from bars, restaurants, cafes, hotels, and public transport.

Bath benefits from fantastic access via road and rail. Access via the A4 and A36 lies within less than half a mile of Royal Mead. Bath Spa train station provides links across the UK and sits on the line that goes directly to London Paddington and Bristol Temple Meads.

Minute walk from
Bath Spa Train Station

Minutes walk from Southgate Shopping Centre & Bath Vaults

Minutes walk from Bus Station

#### **Communications**

- 1 Bath Spa Train Station
- 2 Bus Station

### Coffee / Bar / Restaurant

- 1 Graze
- 2 Mus Coffee House
- 3 The Ram
- 4 Mokoko Coffee & Bakery
- 5 Forum Coffee House
- 6 Café au Lait
- 7 Thaikun
- 8 Cosy Club Restaurant
- 9 Earl Bar
- 10 The Elder Restaurant
- 11 Opa Bath
- 12 ArtBar
- 13 The Hideout Bar
- 14 Bath Bun Coffee House
- 15 The Columbia Company Coffee House
- 16 Brasserie Brunel
- 17 Comptoir Libanais Restaurant Bath

#### Leisure

- 1 Southgate Shopping Centre
- 2 Bath Abbey
- 3 Bath Rugby (REC Ground)
- 4 Thermae Bath Spa
- 5 Queen Square
- 6 Apex City Hotel
- 7 Avon Valley Cyclery
- 8 Green Park Station Markets

### **Parking**

- 1 Avon Street Car Park
- 2 Southgate Shopping Centre Car Park
- 3 Bath Spa Train Station Car Park
- 4 Manvers Street Car Park