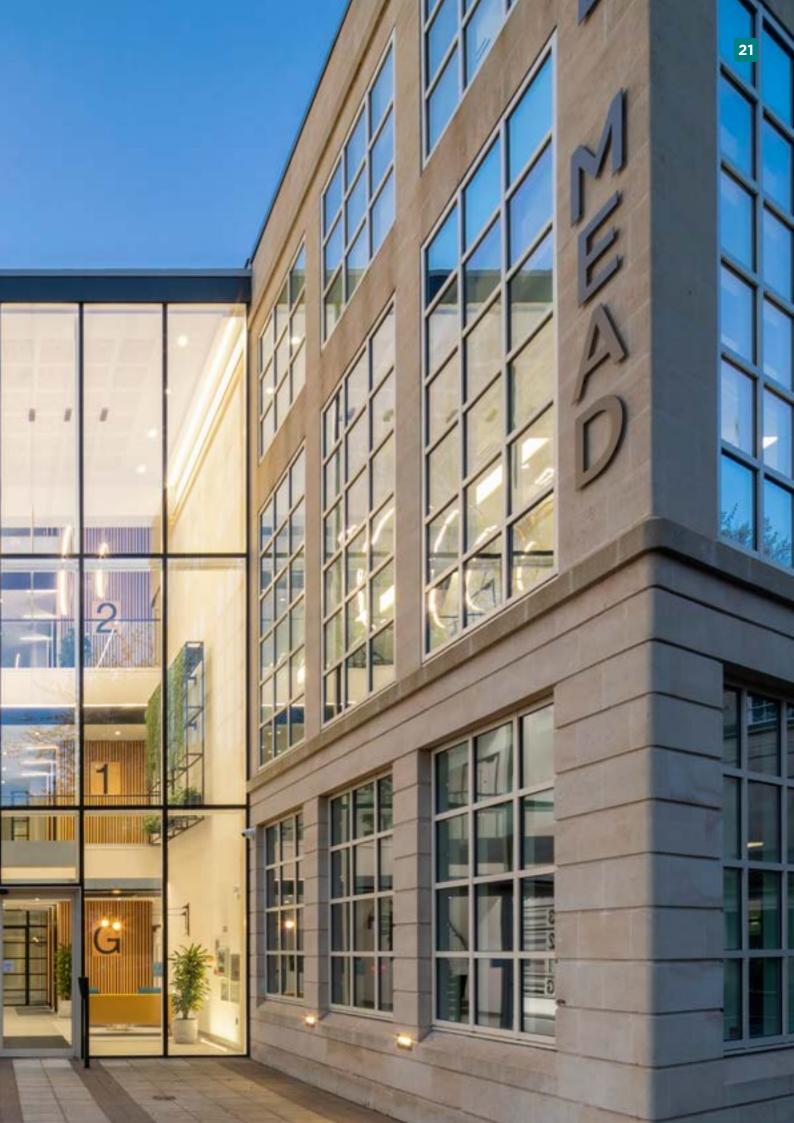

# REDEFINING SUSTAINABILITY FOR BATH OFFICES

Royal Mead provides outstanding contemporary office accommodation in the heart of Bath. ESG and Wellness have been integrated to ensure a truly unique user experience. The full height reception provides an enviable first impression leading through to four floors of flexible, open plan office space arranged around a central core.

The quality is undiminished throughout the building with outstanding natural light, a high specification, new end-of-journey facilities and attractive finishes to all areas. The top floor has four roof terraces which provide exceptional views over Bath and the surrounds.