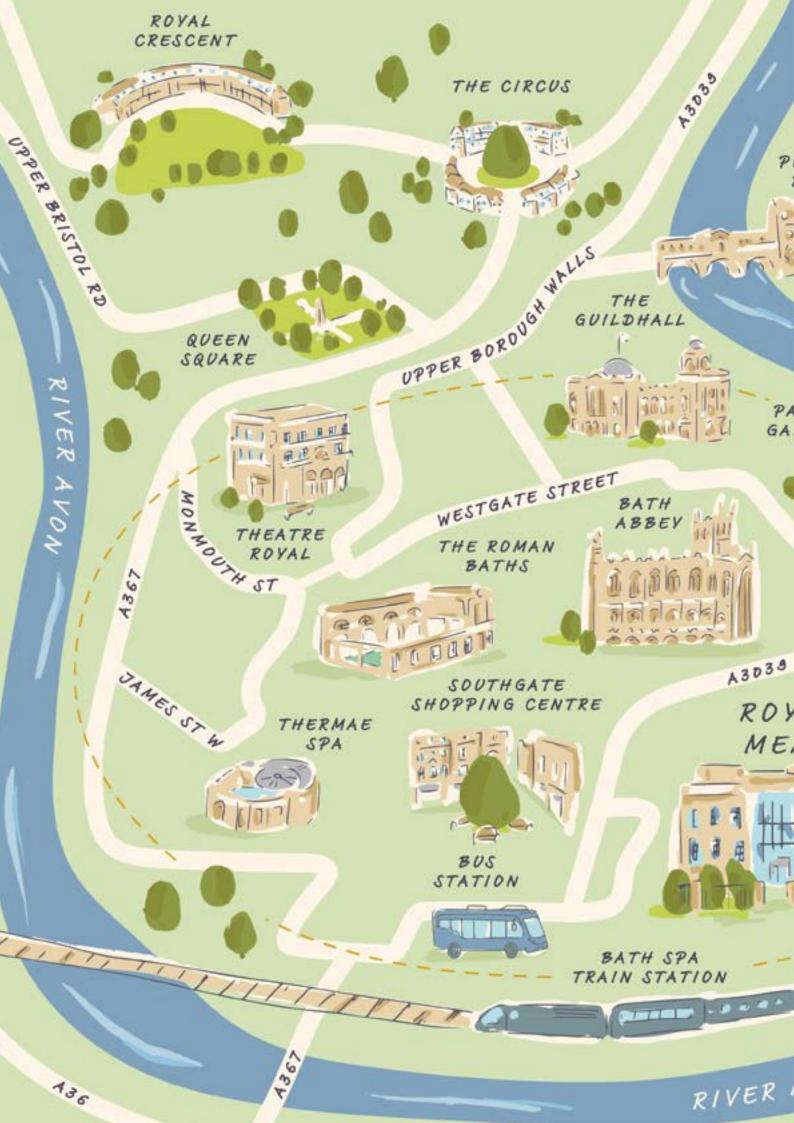

# WHY ROYAL MEAD?

Royal Mead is located adjacent to Bath Spa Train Station and benefits from fantastic local amenities within the Southgate Shopping Centre and Restaurant Quarter, located less than a 2 minute walk away.

The central location ensures that occupiers have access to the widest range of amenities from bars, restaurants, cafes, hotels, and public transport.

Bath benefits from fantastic access via road and rail. Access via the A4 and A36 lies within less than half a mile of Royal Mead. Bath Spa train station provides links across the UK and sits on the line that goes directly to London Paddington and Bristol Temple Meads.

Minute walk from
Bath Spa Train Station

Minutes walk from Southgate Shopping Centre & Bath Vaults

Minutes walk from Bus Station

#### **Communications**

- 1 Bath Spa Train Station
- 2 Bus Station

### Coffee / Bar / Restaurant

- 1 Graze
- 2 Mus Coffee House
- 3 The Ram
- 4 Mokoko Coffee & Bakery
- 5 Forum Coffee House
- 6 Café au Lait
- 7 Thaikun
- 8 Cosy Club Restaurant
- 9 Earl Bar
- 10 The Elder Restaurant
- 11 Opa Bath
- 12 ArtBar
- 13 The Hideout Bar
- 14 Bath Bun Coffee House
- 15 The Columbia Company Coffee House
- 16 Brasserie Brunel
- 17 Comptoir Libanais Restaurant Bath

#### Leisure

- 1 Southgate Shopping Centre
- 2 Bath Abbey
- 3 Bath Rugby (REC Ground)
- 4 Thermae Bath Spa
- 5 Queen Square
- 6 Apex City Hotel
- 7 Avon Valley Cyclery
- 8 Green Park Station Markets

### **Parking**

- 1 Avon Street Car Park
- 2 Southgate Shopping Centre Car Park
- 3 Bath Spa Train Station Car Park
- 4 Manvers Street Car Park