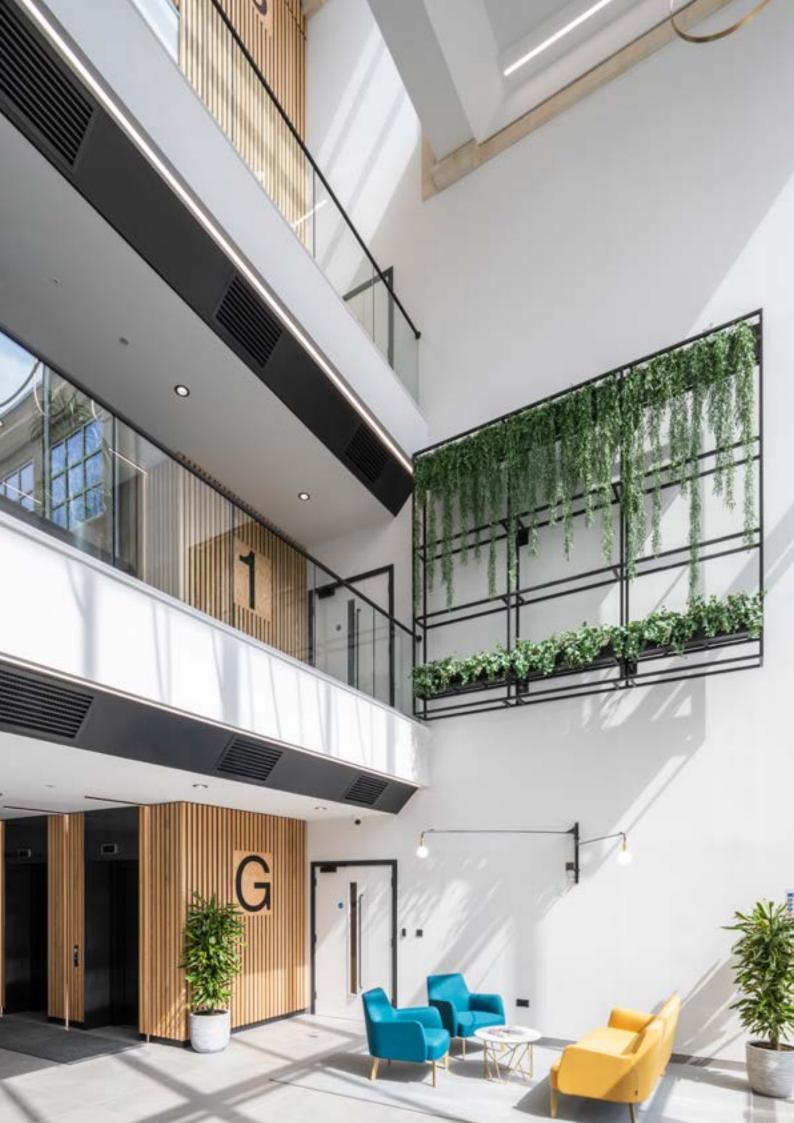

# REDEFINING SUSTAINABILITY FOR BATH OFFICES

Royal Mead provides outstanding contemporary office accommodation in the heart of Bath. ESG and Wellness have been integrated to ensure a truly unique user experience. The full height reception provides an enviable first impression leading through to four floors of flexible, open plan office space arranged around a central core.

The quality is undiminished throughout the building with outstanding natural light, a high specification, new end-of-journey facilities and attractive finishes to all areas. The top floor has four roof terraces which provide exceptional views over Bath and the surrounds.