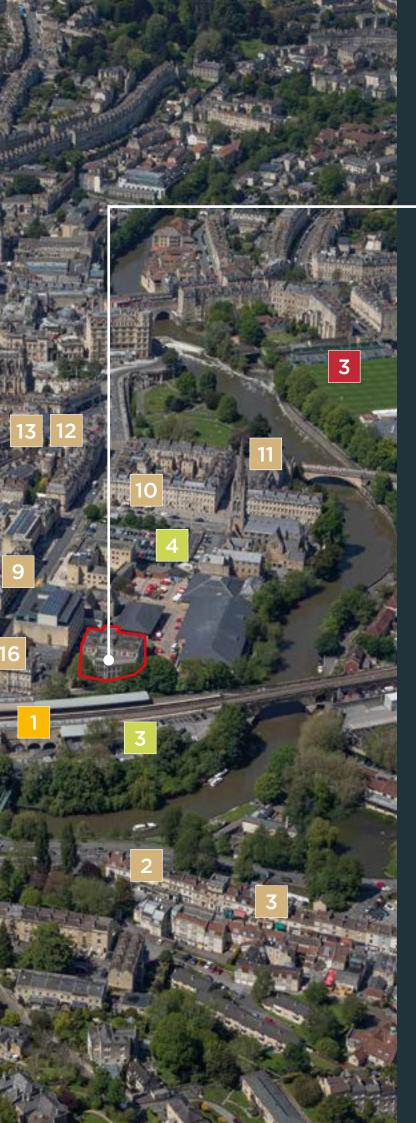

#### **Communications**

- 1 Bath Spa Train Station
- 2 Bus Station

### Coffee / Bar / Restaurant

- 1 Graze
- 2 Mus Coffee House
- 3 The Ram
- 4 Mokoko Coffee & Bakery
- 5 Forum Coffee House
- 6 Café au Lait
- 7 Thaikun
- 8 Cosy Club Restaurant
- 9 Earl Bar
- 10 The Elder Restaurant
- 11 Opa Bath
- 12 ArtBar
- 13 The Hideout Bar
- 14 Bath Bun Coffee House
- 15 The Columbia Company Coffee House
- 16 Brasserie Brunel
- 17 Comptoir Libanais Restaurant Bath

#### Leisure

- 1 Southgate Shopping Centre
- 2 Bath Abbey
- 3 Bath Rugby (REC Ground)
- 4 Thermae Bath Spa
- 5 Queen Square
- 6 Apex City Hotel
- 7 Avon Valley Cyclery
- 8 Green Park Station Markets

### **Parking**

- 1 Avon Street Car Park
- 2 Southgate Shopping Centre Car Park
- 3 Bath Spa Train Station Car Park
- 4 Manvers Street Car Park